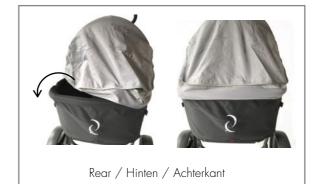

| BEACH WAGON Lite |    | 45.     |
|------------------|----|---------|
| Hood             | EN | C BEACH |
| Verdeck          | DE | WAGON   |
| Huif             | NL | COMPANY |