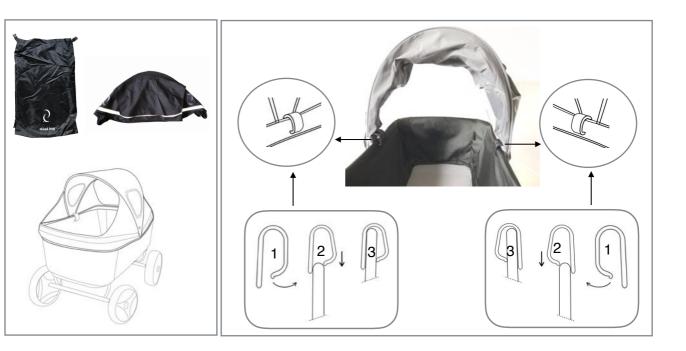

| BEACH WAGON Lite |    | 45.     |
|------------------|----|---------|
| Hood             | EN | C BEACH |
| Verdeck          | DE | WAGON   |
| Huif             | NL | COMPANY |