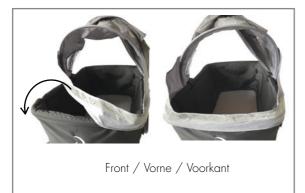

| BEACH WAGON Lite |    | 45.     |
|------------------|----|---------|
| Hood             | EN | C BEACH |
| Verdeck          | DE | WAGON   |
| Huif             | NL | COMPANY |