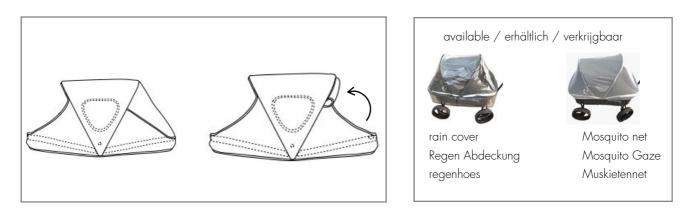

| BEACH WAGON Lite |    | 45.     |
|------------------|----|---------|
| Hood             | EN | C BEACH |
| Verdeck          | DE | WAGON   |
| Huif             | NL | COMPANY |